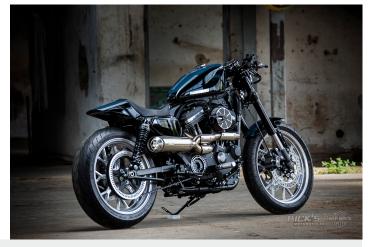

## Rick's Raceline Roadster

In spring 2016 Harley-Davidson unveiled a new model with a lot of fanfare. The Roadster has elements of typical XL model build series like the cradle frame with parallel downtubes and the tried and tested powertrain with integrated gearbox. The new one with the additional CX in the description is without doubt the most sporty Sportster so far to come out of Milwaukee. But not sporty enough for Rick's Motorcycles in Baden-Baden, and so they gave it with a few accessories a clearly more defined line.

## **Tech Facts**

Manufacturer:Team Rick's Harley-DavidsonModell:Harley-Davidson 1200CX<br/>RoadsterFrame Type:Sportster

**Year:** 2016 **Value:** 28.900€

Engine: Harley-Davidson 1200CX

Roadster

Stretch: OEM