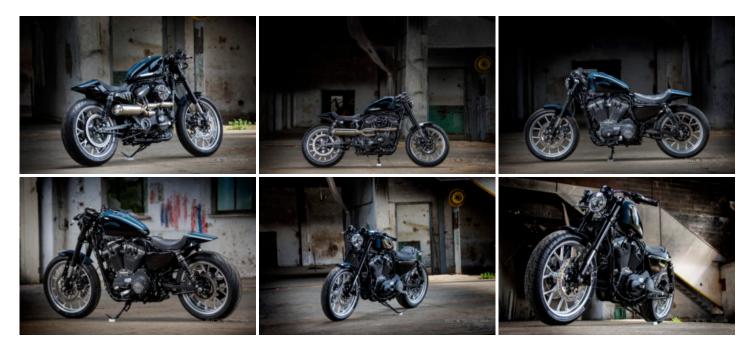

## Rick's Raceline Roadster

In spring 2016 Harley-Davidson unveiled a new model with a lot of fanfare. The Roadster has elements of typical XL model build series like the cradle frame with parallel downtubes and the tried and tested powertrain with integrated gearbox. The new one with the additional CX in the description is without doubt the most sporty Sportster so far to come out of Milwaukee. But not sporty enough for Rick's Motorcycles in Baden-Baden, and so they gave it with a few accessories a clearly more defined line.

## **Tech Facts**

Manufacturer:Team Rick's Harley-DavidsonModell:Harley-Davidson 1200CX<br/>RoadsterFrame Type:Sportster

**Year:** 2016 **Value:** 28.900€

Engine: Harley-Davidson 1200CX

Roadster

Stretch: OEM