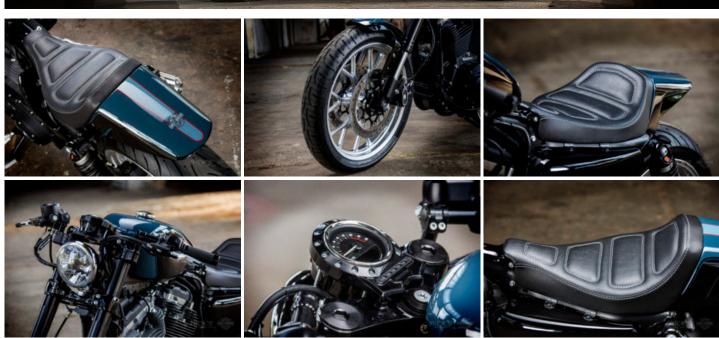

Swingarm: Rick's Dirt Track
Shock: OEM H-D Roadster
Frontwheel: Rick's Motorcycles
Design FW: "Y-Spoke"

Design FW: "Y-Spoke 3,0x19"

Tyre FW: Michelin

Michelin Pilot Road Trail 120/70 19" Riser: Rick's Motorcycles

Handlebar: Rick's Motorcycles
Grips: Rick's Motorcycles

Pegs: Rick's Motorcycles
Gas Tank: OEM

Front Fender: OEM

**Rear Fender:** Rick's Motorcycles

License Plate Holder: Rick's Motorcycles

Cui: 1202ccm Rearwheel: Rick's Motorcycles Mirrors: None

Horsepower:67PSDesign RW:"Y-Spoke"Air Cleaner:Rick's Motorcycles "Good Guys" Dimension RW:5,5 x 18"

Pipes: BSL ,"The Bomb" Tyre RW: Michelin Pilot Road Trail
Mufflers: BSL 'The Bomb" 160/60 18"

Mufflers: BSL "'The Bomb"